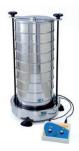

## **Digital electromagnetic Laboratory Sieve Shaker KTL**

This screening machine is suitable for analysis of fine, dry, powdered and granular products in all industries. Wet screening is also possible with this laboratory sieve.

| Datasheet            | KTL 200                                   | KTL 300                                     | KTL 400                                |
|----------------------|-------------------------------------------|---------------------------------------------|----------------------------------------|
| Particle feed sizes: | 20 μm – 4 mm                              | 20 μm – 10 mm                               | 20 μm – 10 mm                          |
| Feed rates:          | 10 – 500 g                                | 10 – 1.000 g                                | 10 – 5.000 g                           |
| Bulk densities:      | 20 – 10.000 g/l                           | 20 – 10.000 g/l                             | 20 – 10.000 g/l                        |
| Mesh openings:       | > 50 μm                                   | > 50 µm                                     | > 50 µm                                |
| No. of screen decks: | 8 x 50 mm / 16 x 25 mm                    | 8 x 50 mm / 16 x 25 mm                      | 8 x 50 mm / 16 x 25 mm                 |
| Screen diameter:     | 200 mm                                    | 300 mm                                      | 400 mm                                 |
| Screen movement:     | three-dimensional                         | three-dimensional                           | three-dimensional                      |
| Housing:             | steel                                     | steel                                       | stainless steel                        |
| Screen support:      | Aluminum                                  | Aluminum                                    | Aluminum                               |
| Timer:               | 0 – 60                                    | 0 – 60                                      | 0 – 60                                 |
| Dimensions Ø:        | 360 x 790 mm                              | 470 x 220 mm                                | 540 x 1.200 mm                         |
| Weight:              | 40 kg                                     | 62 kg                                       | 50 kg                                  |
| Electrical power:    | 230 V, 50/60 Hz, 0.019 Kw,<br>12 A, IP 52 | 220 – 230 V, 50/110 –<br>60 Hz, 12 A, IP 52 | 1.400 V, 230 – 50 Hz,<br>110 V – 60 Hz |