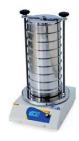

## **Digital electromagnetic Laboratory Sieve Shaker KTL**

This screening machine is suitable for analysis of fine, dry, powdered and granular products in all industries. Wet screening is also possible with this laboratory sieve.

| Datasheet            | KTL 200                                   | KTL 300                                     | KTL 400                                |
|----------------------|-------------------------------------------|---------------------------------------------|----------------------------------------|
| Particle feed sizes: | 20 μm – 4 mm                              | 20 μm – 10 mm                               | 20 μm – 10 mm                          |
| Feed rates:          | 10 – 500 g                                | 10 – 1.000 g                                | 10 – 5.000 g                           |
| Bulk densities:      | 20 – 10.000 g/l                           | 20 – 10.000 g/l                             | 20 – 10.000 g/l                        |
| Mesh openings:       | > 50 μm                                   | > 50 µm                                     | > 50 µm                                |
| No. of screen decks: | 8 x 50 mm / 16 x 25 mm                    | 8 x 50 mm / 16 x 25 mm                      | 8 x 50 mm / 16 x 25 mm                 |
| Screen diameter:     | 200 mm                                    | 300 mm                                      | 400 mm                                 |
| Screen movement:     | three-dimensional                         | three-dimensional                           | three-dimensional                      |
| Housing:             | steel                                     | steel                                       | stainless steel                        |
| Screen support:      | Aluminum                                  | Aluminum                                    | Aluminum                               |
| Timer:               | 0 – 60                                    | 0 – 60                                      | 0 – 60                                 |
| Dimensions Ø:        | 360 x 790 mm                              | 470 x 220 mm                                | 540 x 1.200 mm                         |
| Weight:              | 40 kg                                     | 62 kg                                       | 50 kg                                  |
| Electrical power:    | 230 V, 50/60 Hz, 0.019 Kw,<br>12 A, IP 52 | 220 – 230 V, 50/110 –<br>60 Hz, 12 A, IP 52 | 1.400 V, 230 – 50 Hz,<br>110 V – 60 Hz |